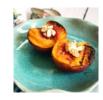

## **Peaches Castellano from She Makes and Bakes**

Total time: about 20 minutes

Makes 6 servings

Note: You can easily scale this recipe down by just putting a few pinches of the blue cheese and almonds on each peach half and drizzling with honey. I know I don't need 12 of these peach halves tempting me!

6 peaches, halved and pitted
12 tablespoons blue cheese, room temperature
12 tablespoons almonds, chopped or sliced
Honey

Preheat your grill to medium high. Grill the peaches cut side down until marked and lightly cooked. Arrange the peaches cut side up and fill each center with the blue cheese and almonds. Drizzle honey on top and serve immediately.